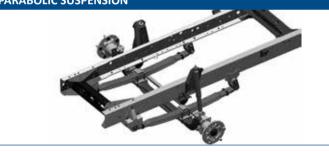

| Technical Specifications (FSD LS)                                                                                                                                                                                                                                                                                                                                                                                                                                                             | MiTR 3700 mm (7 m)                                                 | MiTR 4270 mm (8 m)                                                                                                                                                                                                                                                                                                                                                                                                                                                                                                                                                                                                                                                                                                                                                                                                                                                                                                                                                                                                                                                                                                                                                                                                                                                                                                                                                                                                                                                                                                                                                                                                                                                                                                                                                                                                                                                                                                                                                                                                                                                                                                             |
|-----------------------------------------------------------------------------------------------------------------------------------------------------------------------------------------------------------------------------------------------------------------------------------------------------------------------------------------------------------------------------------------------------------------------------------------------------------------------------------------------|--------------------------------------------------------------------|--------------------------------------------------------------------------------------------------------------------------------------------------------------------------------------------------------------------------------------------------------------------------------------------------------------------------------------------------------------------------------------------------------------------------------------------------------------------------------------------------------------------------------------------------------------------------------------------------------------------------------------------------------------------------------------------------------------------------------------------------------------------------------------------------------------------------------------------------------------------------------------------------------------------------------------------------------------------------------------------------------------------------------------------------------------------------------------------------------------------------------------------------------------------------------------------------------------------------------------------------------------------------------------------------------------------------------------------------------------------------------------------------------------------------------------------------------------------------------------------------------------------------------------------------------------------------------------------------------------------------------------------------------------------------------------------------------------------------------------------------------------------------------------------------------------------------------------------------------------------------------------------------------------------------------------------------------------------------------------------------------------------------------------------------------------------------------------------------------------------------------|
| Seating                                                                                                                                                                                                                                                                                                                                                                                                                                                                                       |                                                                    |                                                                                                                                                                                                                                                                                                                                                                                                                                                                                                                                                                                                                                                                                                                                                                                                                                                                                                                                                                                                                                                                                                                                                                                                                                                                                                                                                                                                                                                                                                                                                                                                                                                                                                                                                                                                                                                                                                                                                                                                                                                                                                                                |
|                                                                                                                                                                                                                                                                                                                                                                                                                                                                                               | 19+D (Push back)                                                   | 27 + D - High Back Seats                                                                                                                                                                                                                                                                                                                                                                                                                                                                                                                                                                                                                                                                                                                                                                                                                                                                                                                                                                                                                                                                                                                                                                                                                                                                                                                                                                                                                                                                                                                                                                                                                                                                                                                                                                                                                                                                                                                                                                                                                                                                                                       |
|                                                                                                                                                                                                                                                                                                                                                                                                                                                                                               | 23+D High Back Seats                                               | 22 + D (Push Back)                                                                                                                                                                                                                                                                                                                                                                                                                                                                                                                                                                                                                                                                                                                                                                                                                                                                                                                                                                                                                                                                                                                                                                                                                                                                                                                                                                                                                                                                                                                                                                                                                                                                                                                                                                                                                                                                                                                                                                                                                                                                                                             |
| Seating Capacity                                                                                                                                                                                                                                                                                                                                                                                                                                                                              | 27+D – Standard Seats                                              | 31+D Single Door – Standard Seats                                                                                                                                                                                                                                                                                                                                                                                                                                                                                                                                                                                                                                                                                                                                                                                                                                                                                                                                                                                                                                                                                                                                                                                                                                                                                                                                                                                                                                                                                                                                                                                                                                                                                                                                                                                                                                                                                                                                                                                                                                                                                              |
|                                                                                                                                                                                                                                                                                                                                                                                                                                                                                               | 25+D – Double Door – Standard                                      | 29+D – Double Door – Standard                                                                                                                                                                                                                                                                                                                                                                                                                                                                                                                                                                                                                                                                                                                                                                                                                                                                                                                                                                                                                                                                                                                                                                                                                                                                                                                                                                                                                                                                                                                                                                                                                                                                                                                                                                                                                                                                                                                                                                                                                                                                                                  |
|                                                                                                                                                                                                                                                                                                                                                                                                                                                                                               | Seats                                                              | Seats                                                                                                                                                                                                                                                                                                                                                                                                                                                                                                                                                                                                                                                                                                                                                                                                                                                                                                                                                                                                                                                                                                                                                                                                                                                                                                                                                                                                                                                                                                                                                                                                                                                                                                                                                                                                                                                                                                                                                                                                                                                                                                                          |
| Powertrain                                                                                                                                                                                                                                                                                                                                                                                                                                                                                    |                                                                    |                                                                                                                                                                                                                                                                                                                                                                                                                                                                                                                                                                                                                                                                                                                                                                                                                                                                                                                                                                                                                                                                                                                                                                                                                                                                                                                                                                                                                                                                                                                                                                                                                                                                                                                                                                                                                                                                                                                                                                                                                                                                                                                                |
| Engine Type                                                                                                                                                                                                                                                                                                                                                                                                                                                                                   |                                                                    | D Engine BS VI                                                                                                                                                                                                                                                                                                                                                                                                                                                                                                                                                                                                                                                                                                                                                                                                                                                                                                                                                                                                                                                                                                                                                                                                                                                                                                                                                                                                                                                                                                                                                                                                                                                                                                                                                                                                                                                                                                                                                                                                                                                                                                                 |
| Displacement                                                                                                                                                                                                                                                                                                                                                                                                                                                                                  |                                                                    | i3 cc                                                                                                                                                                                                                                                                                                                                                                                                                                                                                                                                                                                                                                                                                                                                                                                                                                                                                                                                                                                                                                                                                                                                                                                                                                                                                                                                                                                                                                                                                                                                                                                                                                                                                                                                                                                                                                                                                                                                                                                                                                                                                                                          |
| Maximum power (kW) @rpm                                                                                                                                                                                                                                                                                                                                                                                                                                                                       | · ·                                                                | hp) @ 2750 rpm                                                                                                                                                                                                                                                                                                                                                                                                                                                                                                                                                                                                                                                                                                                                                                                                                                                                                                                                                                                                                                                                                                                                                                                                                                                                                                                                                                                                                                                                                                                                                                                                                                                                                                                                                                                                                                                                                                                                                                                                                                                                                                                 |
| Maximum Torque (Nm) @rpm                                                                                                                                                                                                                                                                                                                                                                                                                                                                      |                                                                    | 50 – 2750 rpm                                                                                                                                                                                                                                                                                                                                                                                                                                                                                                                                                                                                                                                                                                                                                                                                                                                                                                                                                                                                                                                                                                                                                                                                                                                                                                                                                                                                                                                                                                                                                                                                                                                                                                                                                                                                                                                                                                                                                                                                                                                                                                                  |
| Clutch                                                                                                                                                                                                                                                                                                                                                                                                                                                                                        |                                                                    | phragm- Push type, Hydraulic actuated                                                                                                                                                                                                                                                                                                                                                                                                                                                                                                                                                                                                                                                                                                                                                                                                                                                                                                                                                                                                                                                                                                                                                                                                                                                                                                                                                                                                                                                                                                                                                                                                                                                                                                                                                                                                                                                                                                                                                                                                                                                                                          |
| Transmission                                                                                                                                                                                                                                                                                                                                                                                                                                                                                  | Fully synchronized 5 s                                             | peed Manual Gearbox                                                                                                                                                                                                                                                                                                                                                                                                                                                                                                                                                                                                                                                                                                                                                                                                                                                                                                                                                                                                                                                                                                                                                                                                                                                                                                                                                                                                                                                                                                                                                                                                                                                                                                                                                                                                                                                                                                                                                                                                                                                                                                            |
| Fuel System Fuel Tank Capacity (in litre)                                                                                                                                                                                                                                                                                                                                                                                                                                                     | 0.                                                                 | 0 L                                                                                                                                                                                                                                                                                                                                                                                                                                                                                                                                                                                                                                                                                                                                                                                                                                                                                                                                                                                                                                                                                                                                                                                                                                                                                                                                                                                                                                                                                                                                                                                                                                                                                                                                                                                                                                                                                                                                                                                                                                                                                                                            |
| Brakes                                                                                                                                                                                                                                                                                                                                                                                                                                                                                        | 5                                                                  | J L                                                                                                                                                                                                                                                                                                                                                                                                                                                                                                                                                                                                                                                                                                                                                                                                                                                                                                                                                                                                                                                                                                                                                                                                                                                                                                                                                                                                                                                                                                                                                                                                                                                                                                                                                                                                                                                                                                                                                                                                                                                                                                                            |
| Service Brakes                                                                                                                                                                                                                                                                                                                                                                                                                                                                                | Vacuum assisted Hydraulic brake                                    |                                                                                                                                                                                                                                                                                                                                                                                                                                                                                                                                                                                                                                                                                                                                                                                                                                                                                                                                                                                                                                                                                                                                                                                                                                                                                                                                                                                                                                                                                                                                                                                                                                                                                                                                                                                                                                                                                                                                                                                                                                                                                                                                |
| Parking Brakes                                                                                                                                                                                                                                                                                                                                                                                                                                                                                | Transmission mounted - 220 x 45 Drum                               |                                                                                                                                                                                                                                                                                                                                                                                                                                                                                                                                                                                                                                                                                                                                                                                                                                                                                                                                                                                                                                                                                                                                                                                                                                                                                                                                                                                                                                                                                                                                                                                                                                                                                                                                                                                                                                                                                                                                                                                                                                                                                                                                |
| Suspension & Tyres                                                                                                                                                                                                                                                                                                                                                                                                                                                                            | Transmission modi                                                  | 220 X 43 B14111                                                                                                                                                                                                                                                                                                                                                                                                                                                                                                                                                                                                                                                                                                                                                                                                                                                                                                                                                                                                                                                                                                                                                                                                                                                                                                                                                                                                                                                                                                                                                                                                                                                                                                                                                                                                                                                                                                                                                                                                                                                                                                                |
| Suspension & Tyres                                                                                                                                                                                                                                                                                                                                                                                                                                                                            |                                                                    |                                                                                                                                                                                                                                                                                                                                                                                                                                                                                                                                                                                                                                                                                                                                                                                                                                                                                                                                                                                                                                                                                                                                                                                                                                                                                                                                                                                                                                                                                                                                                                                                                                                                                                                                                                                                                                                                                                                                                                                                                                                                                                                                |
| Front & Rear Suspension                                                                                                                                                                                                                                                                                                                                                                                                                                                                       | Parabolic, Overslung suspension with Double acting Shock Absorbers |                                                                                                                                                                                                                                                                                                                                                                                                                                                                                                                                                                                                                                                                                                                                                                                                                                                                                                                                                                                                                                                                                                                                                                                                                                                                                                                                                                                                                                                                                                                                                                                                                                                                                                                                                                                                                                                                                                                                                                                                                                                                                                                                |
| No. of Turos                                                                                                                                                                                                                                                                                                                                                                                                                                                                                  |                                                                    |                                                                                                                                                                                                                                                                                                                                                                                                                                                                                                                                                                                                                                                                                                                                                                                                                                                                                                                                                                                                                                                                                                                                                                                                                                                                                                                                                                                                                                                                                                                                                                                                                                                                                                                                                                                                                                                                                                                                                                                                                                                                                                                                |
| No. of Tyres                                                                                                                                                                                                                                                                                                                                                                                                                                                                                  | Front 2, Rear 4, Spare - 1                                         |                                                                                                                                                                                                                                                                                                                                                                                                                                                                                                                                                                                                                                                                                                                                                                                                                                                                                                                                                                                                                                                                                                                                                                                                                                                                                                                                                                                                                                                                                                                                                                                                                                                                                                                                                                                                                                                                                                                                                                                                                                                                                                                                |
| Tyre Size                                                                                                                                                                                                                                                                                                                                                                                                                                                                                     | 7.00 x 16, 14 PR                                                   | 7.5 x 16, 16 PR                                                                                                                                                                                                                                                                                                                                                                                                                                                                                                                                                                                                                                                                                                                                                                                                                                                                                                                                                                                                                                                                                                                                                                                                                                                                                                                                                                                                                                                                                                                                                                                                                                                                                                                                                                                                                                                                                                                                                                                                                                                                                                                |
| Weight Cross Vehicle Weight (kg)                                                                                                                                                                                                                                                                                                                                                                                                                                                              | 66EO ka                                                            | 7200 kg                                                                                                                                                                                                                                                                                                                                                                                                                                                                                                                                                                                                                                                                                                                                                                                                                                                                                                                                                                                                                                                                                                                                                                                                                                                                                                                                                                                                                                                                                                                                                                                                                                                                                                                                                                                                                                                                                                                                                                                                                                                                                                                        |
| Gross Vehicle Weight (kg)  Dimensions                                                                                                                                                                                                                                                                                                                                                                                                                                                         | 6650 kg                                                            | 7200 kg                                                                                                                                                                                                                                                                                                                                                                                                                                                                                                                                                                                                                                                                                                                                                                                                                                                                                                                                                                                                                                                                                                                                                                                                                                                                                                                                                                                                                                                                                                                                                                                                                                                                                                                                                                                                                                                                                                                                                                                                                                                                                                                        |
| Wheel Base (mm)                                                                                                                                                                                                                                                                                                                                                                                                                                                                               | 3700                                                               | 4270                                                                                                                                                                                                                                                                                                                                                                                                                                                                                                                                                                                                                                                                                                                                                                                                                                                                                                                                                                                                                                                                                                                                                                                                                                                                                                                                                                                                                                                                                                                                                                                                                                                                                                                                                                                                                                                                                                                                                                                                                                                                                                                           |
| Overall Dimensions (mm)                                                                                                                                                                                                                                                                                                                                                                                                                                                                       | 7060 X 2200 X 2630 (Non AC),                                       | 7970 X 2200 X 2630 (Non AC),                                                                                                                                                                                                                                                                                                                                                                                                                                                                                                                                                                                                                                                                                                                                                                                                                                                                                                                                                                                                                                                                                                                                                                                                                                                                                                                                                                                                                                                                                                                                                                                                                                                                                                                                                                                                                                                                                                                                                                                                                                                                                                   |
| 2.2.4. 5                                                                                                                                                                                                                                                                                                                                                                                                                                                                                      | 7060 x 2200 X 2850 (AC)                                            | 7970 X 2200 X 2850 (AC)                                                                                                                                                                                                                                                                                                                                                                                                                                                                                                                                                                                                                                                                                                                                                                                                                                                                                                                                                                                                                                                                                                                                                                                                                                                                                                                                                                                                                                                                                                                                                                                                                                                                                                                                                                                                                                                                                                                                                                                                                                                                                                        |
| Passenger Platform Height (mm)                                                                                                                                                                                                                                                                                                                                                                                                                                                                | 7000 X 2200 X 2830 (AC)                                            | 815                                                                                                                                                                                                                                                                                                                                                                                                                                                                                                                                                                                                                                                                                                                                                                                                                                                                                                                                                                                                                                                                                                                                                                                                                                                                                                                                                                                                                                                                                                                                                                                                                                                                                                                                                                                                                                                                                                                                                                                                                                                                                                                            |
| Min. Turning Radius (m)                                                                                                                                                                                                                                                                                                                                                                                                                                                                       | 7.2                                                                | 8.3                                                                                                                                                                                                                                                                                                                                                                                                                                                                                                                                                                                                                                                                                                                                                                                                                                                                                                                                                                                                                                                                                                                                                                                                                                                                                                                                                                                                                                                                                                                                                                                                                                                                                                                                                                                                                                                                                                                                                                                                                                                                                                                            |
| AC Specifications                                                                                                                                                                                                                                                                                                                                                                                                                                                                             |                                                                    |                                                                                                                                                                                                                                                                                                                                                                                                                                                                                                                                                                                                                                                                                                                                                                                                                                                                                                                                                                                                                                                                                                                                                                                                                                                                                                                                                                                                                                                                                                                                                                                                                                                                                                                                                                                                                                                                                                                                                                                                                                                                                                                                |
| Compressor                                                                                                                                                                                                                                                                                                                                                                                                                                                                                    | 220 cc, 20 Kw                                                      | 220 cc + 160 cc, 25 Kw                                                                                                                                                                                                                                                                                                                                                                                                                                                                                                                                                                                                                                                                                                                                                                                                                                                                                                                                                                                                                                                                                                                                                                                                                                                                                                                                                                                                                                                                                                                                                                                                                                                                                                                                                                                                                                                                                                                                                                                                                                                                                                         |
| Cooling Unit                                                                                                                                                                                                                                                                                                                                                                                                                                                                                  | Roof Mounted                                                       | Roof Mounted                                                                                                                                                                                                                                                                                                                                                                                                                                                                                                                                                                                                                                                                                                                                                                                                                                                                                                                                                                                                                                                                                                                                                                                                                                                                                                                                                                                                                                                                                                                                                                                                                                                                                                                                                                                                                                                                                                                                                                                                                                                                                                                   |
| Window Glass                                                                                                                                                                                                                                                                                                                                                                                                                                                                                  | Tinted (30%)                                                       | Tinted (30%)                                                                                                                                                                                                                                                                                                                                                                                                                                                                                                                                                                                                                                                                                                                                                                                                                                                                                                                                                                                                                                                                                                                                                                                                                                                                                                                                                                                                                                                                                                                                                                                                                                                                                                                                                                                                                                                                                                                                                                                                                                                                                                                   |
| Electricals                                                                                                                                                                                                                                                                                                                                                                                                                                                                                   |                                                                    |                                                                                                                                                                                                                                                                                                                                                                                                                                                                                                                                                                                                                                                                                                                                                                                                                                                                                                                                                                                                                                                                                                                                                                                                                                                                                                                                                                                                                                                                                                                                                                                                                                                                                                                                                                                                                                                                                                                                                                                                                                                                                                                                |
|                                                                                                                                                                                                                                                                                                                                                                                                                                                                                               |                                                                    |                                                                                                                                                                                                                                                                                                                                                                                                                                                                                                                                                                                                                                                                                                                                                                                                                                                                                                                                                                                                                                                                                                                                                                                                                                                                                                                                                                                                                                                                                                                                                                                                                                                                                                                                                                                                                                                                                                                                                                                                                                                                                                                                |
| Electrical Description                                                                                                                                                                                                                                                                                                                                                                                                                                                                        | Single I                                                           | Pole 12V                                                                                                                                                                                                                                                                                                                                                                                                                                                                                                                                                                                                                                                                                                                                                                                                                                                                                                                                                                                                                                                                                                                                                                                                                                                                                                                                                                                                                                                                                                                                                                                                                                                                                                                                                                                                                                                                                                                                                                                                                                                                                                                       |
| Electrical Description Battery in Ah (Non AC/AC)                                                                                                                                                                                                                                                                                                                                                                                                                                              |                                                                    | Pole 12V<br>/110                                                                                                                                                                                                                                                                                                                                                                                                                                                                                                                                                                                                                                                                                                                                                                                                                                                                                                                                                                                                                                                                                                                                                                                                                                                                                                                                                                                                                                                                                                                                                                                                                                                                                                                                                                                                                                                                                                                                                                                                                                                                                                               |
| ·                                                                                                                                                                                                                                                                                                                                                                                                                                                                                             | 75,                                                                |                                                                                                                                                                                                                                                                                                                                                                                                                                                                                                                                                                                                                                                                                                                                                                                                                                                                                                                                                                                                                                                                                                                                                                                                                                                                                                                                                                                                                                                                                                                                                                                                                                                                                                                                                                                                                                                                                                                                                                                                                                                                                                                                |
| Battery in Ah (Non AC/AC)                                                                                                                                                                                                                                                                                                                                                                                                                                                                     | 75,                                                                | (110<br>(140                                                                                                                                                                                                                                                                                                                                                                                                                                                                                                                                                                                                                                                                                                                                                                                                                                                                                                                                                                                                                                                                                                                                                                                                                                                                                                                                                                                                                                                                                                                                                                                                                                                                                                                                                                                                                                                                                                                                                                                                                                                                                                                   |
| Battery in Ah (Non AC/AC)<br>Alternator (A) (Non AC/AC)                                                                                                                                                                                                                                                                                                                                                                                                                                       | 75 <i>,</i><br>90 <i>,</i>                                         | (110<br>(140                                                                                                                                                                                                                                                                                                                                                                                                                                                                                                                                                                                                                                                                                                                                                                                                                                                                                                                                                                                                                                                                                                                                                                                                                                                                                                                                                                                                                                                                                                                                                                                                                                                                                                                                                                                                                                                                                                                                                                                                                                                                                                                   |
| Battery in Ah (Non AC/AC) Alternator (A) (Non AC/AC) FEATURES Comfort & Convenience                                                                                                                                                                                                                                                                                                                                                                                                           | 75,<br>90,<br>Mitr 3700 WB (                                       | /110<br>/140<br>7 m) MiTR 4270 WB (8 m)                                                                                                                                                                                                                                                                                                                                                                                                                                                                                                                                                                                                                                                                                                                                                                                                                                                                                                                                                                                                                                                                                                                                                                                                                                                                                                                                                                                                                                                                                                                                                                                                                                                                                                                                                                                                                                                                                                                                                                                                                                                                                        |
| Battery in Ah (Non AC/AC) Alternator (A) (Non AC/AC) FEATURES Comfort & Convenience Tiltable Power Steering                                                                                                                                                                                                                                                                                                                                                                                   | 75,/<br>90,/<br>Mitr 3700 WB (                                     | /110<br>/140<br>7 m) MITR 4270 WB (8 m)                                                                                                                                                                                                                                                                                                                                                                                                                                                                                                                                                                                                                                                                                                                                                                                                                                                                                                                                                                                                                                                                                                                                                                                                                                                                                                                                                                                                                                                                                                                                                                                                                                                                                                                                                                                                                                                                                                                                                                                                                                                                                        |
| Battery in Ah (Non AC/AC) Alternator (A) (Non AC/AC) FEATURES Comfort & Convenience Tiltable Power Steering Reclining and Sliding Driver Seat                                                                                                                                                                                                                                                                                                                                                 | 75;<br>90;<br>MITR 3700 WB (                                       | /110<br>/140<br>7 m) MiTR 4270 WB (8 m)                                                                                                                                                                                                                                                                                                                                                                                                                                                                                                                                                                                                                                                                                                                                                                                                                                                                                                                                                                                                                                                                                                                                                                                                                                                                                                                                                                                                                                                                                                                                                                                                                                                                                                                                                                                                                                                                                                                                                                                                                                                                                        |
| Battery in Ah (Non AC/AC) Alternator (A) (Non AC/AC) FEATURES Comfort & Convenience Tiltable Power Steering Reclining and Sliding Driver Seat Grab Rail on the Passenger Door                                                                                                                                                                                                                                                                                                                 | 75,/<br>90,/<br>Mitr 3700 WB (                                     | /110<br>/140<br>7 m) MITR 4270 WB (8 m)                                                                                                                                                                                                                                                                                                                                                                                                                                                                                                                                                                                                                                                                                                                                                                                                                                                                                                                                                                                                                                                                                                                                                                                                                                                                                                                                                                                                                                                                                                                                                                                                                                                                                                                                                                                                                                                                                                                                                                                                                                                                                        |
| Battery in Ah (Non AC/AC) Alternator (A) (Non AC/AC) FEATURES Comfort & Convenience Tiltable Power Steering Reclining and Sliding Driver Seat                                                                                                                                                                                                                                                                                                                                                 | 75;<br>90;<br>MITR 3700 WB (                                       | /110<br>/140<br>7 m) MiTR 4270 WB (8 m)                                                                                                                                                                                                                                                                                                                                                                                                                                                                                                                                                                                                                                                                                                                                                                                                                                                                                                                                                                                                                                                                                                                                                                                                                                                                                                                                                                                                                                                                                                                                                                                                                                                                                                                                                                                                                                                                                                                                                                                                                                                                                        |
| Battery in Ah (Non AC/AC) Alternator (A) (Non AC/AC) FEATURES Comfort & Convenience Tiltable Power Steering Reclining and Sliding Driver Seat Grab Rail on the Passenger Door                                                                                                                                                                                                                                                                                                                 | 75;<br>90;<br>MITR 3700 WB (                                       | /110<br>/140<br>7 m) MiTR 4270 WB (8 m)                                                                                                                                                                                                                                                                                                                                                                                                                                                                                                                                                                                                                                                                                                                                                                                                                                                                                                                                                                                                                                                                                                                                                                                                                                                                                                                                                                                                                                                                                                                                                                                                                                                                                                                                                                                                                                                                                                                                                                                                                                                                                        |
| Battery in Ah (Non AC/AC) Alternator (A) (Non AC/AC) FEATURES Comfort & Convenience Tiltable Power Steering Reclining and Sliding Driver Seat Grab Rail on the Passenger Door Modern Dual Tone Dashboard                                                                                                                                                                                                                                                                                      | 75) 90) MITR 3700 WB (                                             | /110<br>/140<br>/7 m) MiTR 4270 WB (8 m)                                                                                                                                                                                                                                                                                                                                                                                                                                                                                                                                                                                                                                                                                                                                                                                                                                                                                                                                                                                                                                                                                                                                                                                                                                                                                                                                                                                                                                                                                                                                                                                                                                                                                                                                                                                                                                                                                                                                                                                                                                                                                       |
| Battery in Ah (Non AC/AC) Alternator (A) (Non AC/AC) FEATURES Comfort & Convenience Tiltable Power Steering Reclining and Sliding Driver Seat Grab Rail on the Passenger Door Modern Dual Tone Dashboard Dual Tone Vinyl Seats                                                                                                                                                                                                                                                                | 75) 90) MITR 3700 WB (                                             | /110<br>/140<br>/7 m) MiTR 4270 WB (8 m) / / / / / / / / / / / / / / / / / /                                                                                                                                                                                                                                                                                                                                                                                                                                                                                                                                                                                                                                                                                                                                                                                                                                                                                                                                                                                                                                                                                                                                                                                                                                                                                                                                                                                                                                                                                                                                                                                                                                                                                                                                                                                                                                                                                                                                                                                                                                                   |
| Battery in Ah (Non AC/AC) Alternator (A) (Non AC/AC) FEATURES Comfort & Convenience Tiltable Power Steering Reclining and Sliding Driver Seat Grab Rail on the Passenger Door Modern Dual Tone Dashboard Dual Tone Vinyl Seats Interiors Digital Odometer                                                                                                                                                                                                                                     | 75) 90) MITR 3700 WB (                                             | /110 / 140 / 140 / 140 / 140 / 140 / 140 / 140 / 140 / 140 / 140 / 140 / 140 / 140 / 140 / 140 / 140 / 140 / 140 / 140 / 140 / 140 / 140 / 140 / 140 / 140 / 140 / 140 / 140 / 140 / 140 / 140 / 140 / 140 / 140 / 140 / 140 / 140 / 140 / 140 / 140 / 140 / 140 / 140 / 140 / 140 / 140 / 140 / 140 / 140 / 140 / 140 / 140 / 140 / 140 / 140 / 140 / 140 / 140 / 140 / 140 / 140 / 140 / 140 / 140 / 140 / 140 / 140 / 140 / 140 / 140 / 140 / 140 / 140 / 140 / 140 / 140 / 140 / 140 / 140 / 140 / 140 / 140 / 140 / 140 / 140 / 140 / 140 / 140 / 140 / 140 / 140 / 140 / 140 / 140 / 140 / 140 / 140 / 140 / 140 / 140 / 140 / 140 / 140 / 140 / 140 / 140 / 140 / 140 / 140 / 140 / 140 / 140 / 140 / 140 / 140 / 140 / 140 / 140 / 140 / 140 / 140 / 140 / 140 / 140 / 140 / 140 / 140 / 140 / 140 / 140 / 140 / 140 / 140 / 140 / 140 / 140 / 140 / 140 / 140 / 140 / 140 / 140 / 140 / 140 / 140 / 140 / 140 / 140 / 140 / 140 / 140 / 140 / 140 / 140 / 140 / 140 / 140 / 140 / 140 / 140 / 140 / 140 / 140 / 140 / 140 / 140 / 140 / 140 / 140 / 140 / 140 / 140 / 140 / 140 / 140 / 140 / 140 / 140 / 140 / 140 / 140 / 140 / 140 / 140 / 140 / 140 / 140 / 140 / 140 / 140 / 140 / 140 / 140 / 140 / 140 / 140 / 140 / 140 / 140 / 140 / 140 / 140 / 140 / 140 / 140 / 140 / 140 / 140 / 140 / 140 / 140 / 140 / 140 / 140 / 140 / 140 / 140 / 140 / 140 / 140 / 140 / 140 / 140 / 140 / 140 / 140 / 140 / 140 / 140 / 140 / 140 / 140 / 140 / 140 / 140 / 140 / 140 / 140 / 140 / 140 / 140 / 140 / 140 / 140 / 140 / 140 / 140 / 140 / 140 / 140 / 140 / 140 / 140 / 140 / 140 / 140 / 140 / 140 / 140 / 140 / 140 / 140 / 140 / 140 / 140 / 140 / 140 / 140 / 140 / 140 / 140 / 140 / 140 / 140 / 140 / 140 / 140 / 140 / 140 / 140 / 140 / 140 / 140 / 140 / 140 / 140 / 140 / 140 / 140 / 140 / 140 / 140 / 140 / 140 / 140 / 140 / 140 / 140 / 140 / 140 / 140 / 140 / 140 / 140 / 140 / 140 / 140 / 140 / 140 / 140 / 140 / 140 / 140 / 140 / 140 / 140 / 140 / 140 / 140 / 140 / 140 / 140 / 140 / 140 / 140 / 140 / 140 / 140 / 140 / 140 / 140 / 140 / 140 / 140 / 140 / 140 / 140 / 140 / 140 / 140 / |
| Battery in Ah (Non AC/AC) Alternator (A) (Non AC/AC) FEATURES Comfort & Convenience Tiltable Power Steering Reclining and Sliding Driver Seat Grab Rail on the Passenger Door Modern Dual Tone Dashboard Dual Tone Vinyl Seats Interiors Digital Odometer Trip Odometer                                                                                                                                                                                                                       | 75) 90) MITR 3700 WB (                                             | /110 //140 // MITR 4270 WB (8 m) // // // // // // // // // // // // //                                                                                                                                                                                                                                                                                                                                                                                                                                                                                                                                                                                                                                                                                                                                                                                                                                                                                                                                                                                                                                                                                                                                                                                                                                                                                                                                                                                                                                                                                                                                                                                                                                                                                                                                                                                                                                                                                                                                                                                                                                                        |
| Battery in Ah (Non AC/AC) Alternator (A) (Non AC/AC)  FEATURES  Comfort & Convenience Tiltable Power Steering Reclining and Sliding Driver Seat Grab Rail on the Passenger Door Modern Dual Tone Dashboard Dual Tone Vinyl Seats Interiors Digital Odometer Trip Odometer Flooring - Vinyl Button Type                                                                                                                                                                                        | 75) 90) MITR 3700 WB (                                             | /110 //140 // MITR 4270 WB (8 m) // // // // // // // // // // // // //                                                                                                                                                                                                                                                                                                                                                                                                                                                                                                                                                                                                                                                                                                                                                                                                                                                                                                                                                                                                                                                                                                                                                                                                                                                                                                                                                                                                                                                                                                                                                                                                                                                                                                                                                                                                                                                                                                                                                                                                                                                        |
| Battery in Ah (Non AC/AC) Alternator (A) (Non AC/AC)  FEATURES  Comfort & Convenience Tiltable Power Steering Reclining and Sliding Driver Seat Grab Rail on the Passenger Door Modern Dual Tone Dashboard Dual Tone Vinyl Seats Interiors Digital Odometer Trip Odometer Flooring - Vinyl Button Type Roof Panel - Pre-painted GI Sheet                                                                                                                                                      | 75) 90) MITR 3700 WB (                                             | /110 //140 // // // // // // // // // // // // //                                                                                                                                                                                                                                                                                                                                                                                                                                                                                                                                                                                                                                                                                                                                                                                                                                                                                                                                                                                                                                                                                                                                                                                                                                                                                                                                                                                                                                                                                                                                                                                                                                                                                                                                                                                                                                                                                                                                                                                                                                                                              |
| Battery in Ah (Non AC/AC) Alternator (A) (Non AC/AC)  FEATURES  Comfort & Convenience Tiltable Power Steering Reclining and Sliding Driver Seat Grab Rail on the Passenger Door Modern Dual Tone Dashboard Dual Tone Vinyl Seats Interiors Digital Odometer Trip Odometer Flooring - Vinyl Button Type Roof Panel - Pre-painted GI Sheet Lockable Glove Box                                                                                                                                   | 75) 90) MITR 3700 WB (                                             | /110 //140 // MITR 4270 WB (8 m) // // // // // // // // // // // // //                                                                                                                                                                                                                                                                                                                                                                                                                                                                                                                                                                                                                                                                                                                                                                                                                                                                                                                                                                                                                                                                                                                                                                                                                                                                                                                                                                                                                                                                                                                                                                                                                                                                                                                                                                                                                                                                                                                                                                                                                                                        |
| Battery in Ah (Non AC/AC) Alternator (A) (Non AC/AC)  FEATURES  Comfort & Convenience Tiltable Power Steering Reclining and Sliding Driver Seat Grab Rail on the Passenger Door Modern Dual Tone Dashboard Dual Tone Vinyl Seats Interiors Digital Odometer Trip Odometer Flooring - Vinyl Button Type Roof Panel - Pre-painted GI Sheet                                                                                                                                                      | 75) 90) MITR 3700 WB (                                             | /110 //140 // // // // // // // // // // // // //                                                                                                                                                                                                                                                                                                                                                                                                                                                                                                                                                                                                                                                                                                                                                                                                                                                                                                                                                                                                                                                                                                                                                                                                                                                                                                                                                                                                                                                                                                                                                                                                                                                                                                                                                                                                                                                                                                                                                                                                                                                                              |
| Battery in Ah (Non AC/AC) Alternator (A) (Non AC/AC)  FEATURES  Comfort & Convenience Tiltable Power Steering Reclining and Sliding Driver Seat Grab Rail on the Passenger Door Modern Dual Tone Dashboard Dual Tone Vinyl Seats Interiors Digital Odometer Trip Odometer Flooring - Vinyl Button Type Roof Panel - Pre-painted GI Sheet Lockable Glove Box                                                                                                                                   | 75) 90) MITR 3700 WB (                                             | /110 //140 // // // // // // // // // // // // //                                                                                                                                                                                                                                                                                                                                                                                                                                                                                                                                                                                                                                                                                                                                                                                                                                                                                                                                                                                                                                                                                                                                                                                                                                                                                                                                                                                                                                                                                                                                                                                                                                                                                                                                                                                                                                                                                                                                                                                                                                                                              |
| Battery in Ah (Non AC/AC) Alternator (A) (Non AC/AC)  FEATURES Comfort & Convenience Tiltable Power Steering Reclining and Sliding Driver Seat Grab Rail on the Passenger Door Modern Dual Tone Dashboard Dual Tone Vinyl Seats Interiors Digital Odometer Trip Odometer Flooring - Vinyl Button Type Roof Panel - Pre-painted GI Sheet Lockable Glove Box Safety                                                                                                                             | 75) 90) Mitr 3700 WB (                                             | /110 //140 // MITR 4270 WB (8 m) // // // // // // // // // // // // //                                                                                                                                                                                                                                                                                                                                                                                                                                                                                                                                                                                                                                                                                                                                                                                                                                                                                                                                                                                                                                                                                                                                                                                                                                                                                                                                                                                                                                                                                                                                                                                                                                                                                                                                                                                                                                                                                                                                                                                                                                                        |
| Battery in Ah (Non AC/AC) Alternator (A) (Non AC/AC)  FEATURES Comfort & Convenience Tiltable Power Steering Reclining and Sliding Driver Seat Grab Rail on the Passenger Door Modern Dual Tone Dashboard Dual Tone Vinyl Seats Interiors Digital Odometer Trip Odometer Trip Odometer Flooring - Vinyl Button Type Roof Panel - Pre-painted GI Sheet Lockable Glove Box Safety Low Vacuum in Brake Booster Indica Steering Lock with Single Key for Doo                                      | 75) 90) MiTR 3700 WB (                                             | /110 / (140                                                                                                                                                                                                                                                                                                                                                                                                                                                                                                                                                                                                                                                                                                                                                                                                                                                                                                                                                                                                                                                                                                                                                                                                                                                                                                                                                                                                                                                                                                                                                                                                                                                                                                                                                                                                                                                                                                                                                                                                                                                                                                                    |
| Battery in Ah (Non AC/AC) Alternator (A) (Non AC/AC)  FEATURES Comfort & Convenience Tiltable Power Steering Reclining and Sliding Driver Seat Grab Rail on the Passenger Door Modern Dual Tone Dashboard Dual Tone Vinyl Seats Interiors Digital Odometer Trip Odometer Flooring - Vinyl Button Type Roof Panel - Pre-painted GI Sheet Lockable Glove Box Safety Low Vacuum in Brake Booster Indicat Steering Lock with Single Key for Dooffuel Tank Lid                                     | 75) 90) Mitr 3700 WB (                                             | /110 /140 /7 m) MiTR 4270 WB (8 m)                                                                                                                                                                                                                                                                                                                                                                                                                                                                                                                                                                                                                                                                                                                                                                                                                                                                                                                                                                                                                                                                                                                                                                                                                                                                                                                                                                                                                                                                                                                                                                                                                                                                                                                                                                                                                                                                                                                                                                                                                                                                                             |
| Battery in Ah (Non AC/AC) Alternator (A) (Non AC/AC)  FEATURES Comfort & Convenience Tiltable Power Steering Reclining and Sliding Driver Seat Grab Rail on the Passenger Door Modern Dual Tone Dashboard Dual Tone Vinyl Seats Interiors Digital Odometer Trip Odometer Flooring - Vinyl Button Type Roof Panel - Pre-painted GI Sheet Lockable Glove Box Safety Low Vacuum in Brake Booster Indicat Steering Lock with Single Key for Doof Fuel Tank Lid Safety Light in Door Footwell Area | 75) 90) Mitr 3700 WB (                                             | /110 /140 /7 m) MiTR 4270 WB (8 m)                                                                                                                                                                                                                                                                                                                                                                                                                                                                                                                                                                                                                                                                                                                                                                                                                                                                                                                                                                                                                                                                                                                                                                                                                                                                                                                                                                                                                                                                                                                                                                                                                                                                                                                                                                                                                                                                                                                                                                                                                                                                                             |