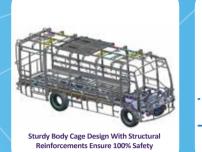

System (VTS)\*
   Fire Detection and Alarm System (FDAS)

Superior Safety

2 Zyaada MILEAGE

Get MORE Mileage with Superior and Proven ZD30 Engine. Highly efficient Bosch 2.2 CRI Common Rail System wit Advance Direct Injection

10% More Mileage\* ZD30



**ZYAADA se ZYAADA PROFIT** 



## **5** Zyaada COMFORT

**Factory Fitted AC and Power Steering** 

# **3** Zyaada POWER

- Best in Class Power & Torque
   Advanced Gear Box with Dual Synchro Cone
   Bigger Clutch 310 mm
   First in Class Cable Gear Shift Mechanism
   First in Class Parabolic Suspension

Power: 104.3 kW (140 hp) I Torque: 360 Nn



- **6** Zyaada BHAROSA

3 years or 300 000 km\*

Engine & Transmission warranty of 3 years / 300 000 km which ensures customers can be Tension Free
 High Reliability and Proven Performance.







Due To Low







**Grab Handles Anti Skid Flooring** 

Zyaada Ride **Comfort &** Low NVH





5 Speed Overdrive First in Class Parabolic Synchro Gear Box Suspension



**Modern Ergonomic Passenger Saloon** 



**Integrated AC Louvers Ergonomic Driver Saloon** 

Zyaada **Peace Of** Mind



**Advanced SCR Technology** 



**Modern Digital Cluster** 



Fire Detection & Alarm System\*



Vehicle Tracking System\*



MORE ON VALUE | LESS ON YOUR POCKET



First Aid Kit & Fire