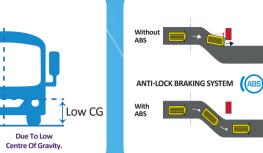

Fire Detection and Alarm System (FDAS)

Superior Safety

2 Zyaada MILEAGE

Get MORE Mileage with Superior and Proven ZD30 Engine. Highly efficient Bosch 2.2 CRI Common Rail System wit Advance Direct Injection

10% More Mileage\* ZD30



**ZYAADA se ZYAADA PROFIT** 



## **5** Zyaada COMFORT

**Factory Fitted AC and Power Steering** 

# **3** Zyaada POWER

- Best in Class Power & Torque
   Advanced Gear Box with Dual Synchro Cone
   Bigger Clutch 310 mm
   First in Class Cable Gear Shift Mechanism
   First in Class Parabolic Suspension

Power: 104.3 kW (140 hp) I Torque: 360 Nn



- **6** Zyaada BHAROSA

3 years or 300 000 km\*

Engine & Transmission warranty of 3 years / 300 000 km which ensures customers can be Tension Free
 High Reliability and Proven Performance.







Due To Low







**Grab Handles Anti Skid Flooring** 

Zyaada Ride **Comfort &** Low NVH





5 Speed Overdrive First in Class Parabolic Synchro Gear Box Suspension



**Modern Ergonomic Passenger Saloon** 



**Integrated AC Louvers Ergonomic Driver Saloon** 

Zyaada **Peace Of** Mind



**Advanced SCR Technology** 



**Modern Digital Cluster** 



Fire Detection & Alarm System\*



Vehicle Tracking System\*



MORE ON VALUE | LESS ON YOUR POCKET



First Aid Kit & Fire